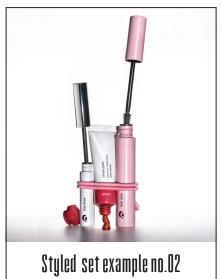

### Term 01: Styled sets

A 'styled set' refers to a unique arrangement of surfaces, props, and lighting. See examples below. Camera angle is not considered part of the set. Working with fewer styled sets is one way to keep project costs down.