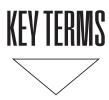

### Term 01: Styled sets

A 'styled set' refers to a unique arrangement of surfaces, props, and lighting. See examples below. Camera angle is not considered part of the set. Working with fewer styled sets is one way to keep project costs down.