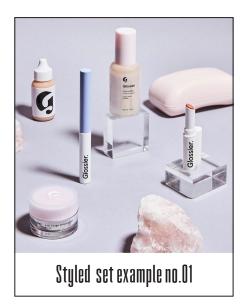

### Term 01: Styled sets

A 'styled set' refers to a unique arrangement of surfaces, props, and lighting. See examples below. Camera angle is not considered part of the set. Working with fewer styled sets is one way to keep project costs down.